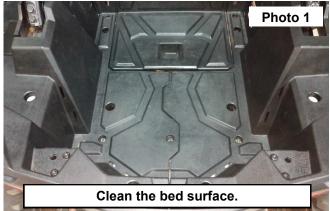

## INSTALLATION INSTRUCTONS

- 1. Clean the bed surface of the UTV. See Photo 1.
- 2. Unscrew the bolt from the plug. **See Photo 2.**

- 3. Install the bolts into the inside of the cargo box. **See Photo 3.**
- 4. Screw the plug onto the bolt on the bottom of the cargo box. See Photo 4.