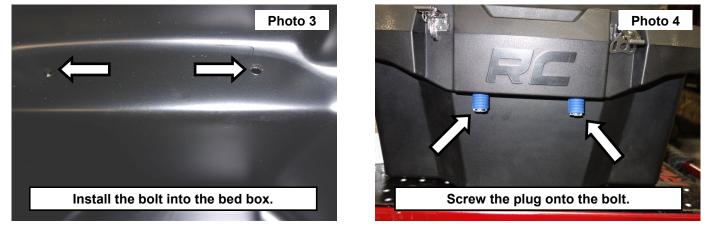

## INSTALLATION INSTRUCTONS

- 1. Clean the bed surface of the UTV. See Photo 1.
- 2. Unscrew the bolt from the plug. **See Photo 2.**

- 3. Install the bolts into the inside of the cargo box. **See Photo 3.**
- 4. Screw the plug onto the bolt on the bottom of the cargo box. See Photo 4.