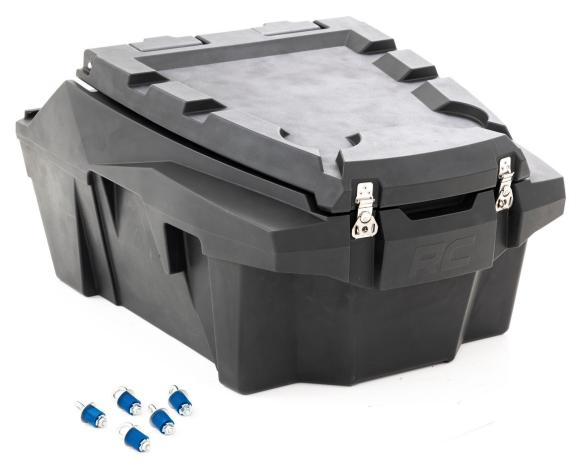

## Polaris 2017-19 RZR XP 1000 Cargo Box

Thank you for choosing Rough Country for all your vehicle needs. Please read instructions before beginning installation. Check the kit hardware against the kit contents shown below. Be sure you have all needed parts and know where they go.

> **KIT CONTENTS:** Cargo Box x1 Bolt and Plug x4