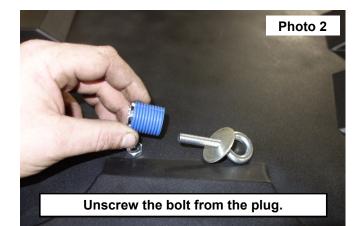

## INSTALLATION INSTRUCTONS

- 1. Clean the bed surface of the UTV. See Photo 1.
- 2. Unscrew the bolt from the plug. **See Photo 2.**

- 3. Install the bolts into the inside of the cargo box. **See Photo 3.**
- 4. Screw the plug onto the bolt on the bottom of the cargo box. See Photo 4.