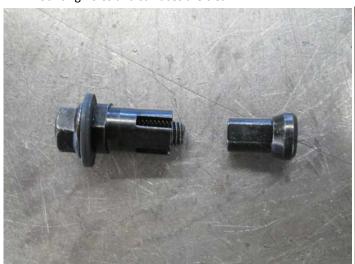

• Assemble the supplied expansion anchors [ITEM 1] with the rock slider as shown above. Insert the bolt, washer, and sleeve into the mounting hole first. The flat surfaces of the sleeve of the expansion anchor should fit into the groove in the mounting hole of the rock slider. Then, thread the nut on the back side, against the fingers of the sleeve. The flat surfaces of the nut should fit into the groove in the sleeve and create a snug fit.

## **HARDWARE KIT**

| ITEM NO. | PART NUMBER | DESCRIPTION                      | QTY. |
|----------|-------------|----------------------------------|------|
| 1        | 5337853-PA  | tube expansion, anchor           | 6    |
| 2        | 5632958-PA  | WEDGE ANCHOR, CAST, THREADED     | 6    |
| 3        | 7520234     | SCR-HXFL-M8 X 1.25 X 30 10.9 ZPB | 6    |
| 4        | 7556341     | WASHER327 X .875 X .90, FL-M     | 6    |