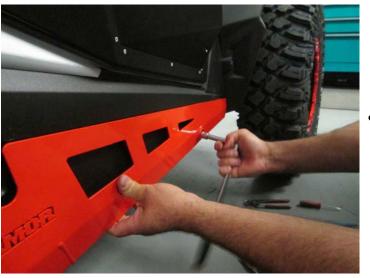

• Place the rock slider with the expansion anchors onto the vehicle. Make sure the sleeves of the expansion anchors are still seated properly in the grooves in the mounting holes of the rock slider before. Apply constant inward pressure on anchors as you tighten. It may be helpful for another person to hold the rock slider in place while you hand tighten the anchors. Do not fully tighten yet.

 Adjust the placement of the rock slider to match the body lines as best as possible. Keep the rock slider snug up against the plastic as you go around and evenly torque down the three anchors. DO NOT OVERTIGHTEN as you may shear the bolt in the expansion anchor.