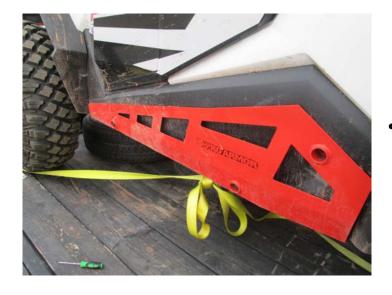

• Place the rock slider with the expansion anchors onto the vehicle. Make sure the sleeves of the expansion anchors are still seated properly in the grooves in the mounting holes of the rock slider before. Apply constant inward pressure on anchors as you tighten. It may be helpful for another person to hold the rock slider in place while you hand tighten the anchors. Do not fully tighten yet.

 Adjust the placement of the rock slider to match the body lines as best as possible. Keep the rock slider snug up against the plastic as you go around and evenly torque down the three anchors. DO NOT OVERTIGHTEN as you may shear the bolt in the expansion anchor.