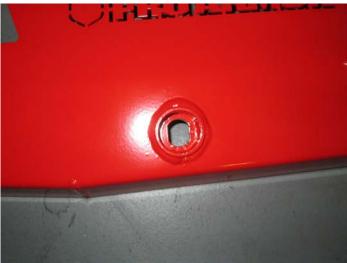

## Polaris RZR XP1000/2015 900S Rock Sliders (P141221) Installation Instructions

• Begin by removing any dirt/obstructions that may interfere with the installation of the rock slider. Make sure all of the mounting holes and surfaces are clear.

• Place the rock slider with the expansion anchors onto the vehicle. Make sure the sleeves of the expansion anchors are still seated properly in the grooves in the mounting holes of the rock slider before. Apply constant inward pressure on anchors as you tighten. It may be helpful for another person to hold the rock slider in place while you hand tighten the anchors. Do not fully tighten yet.