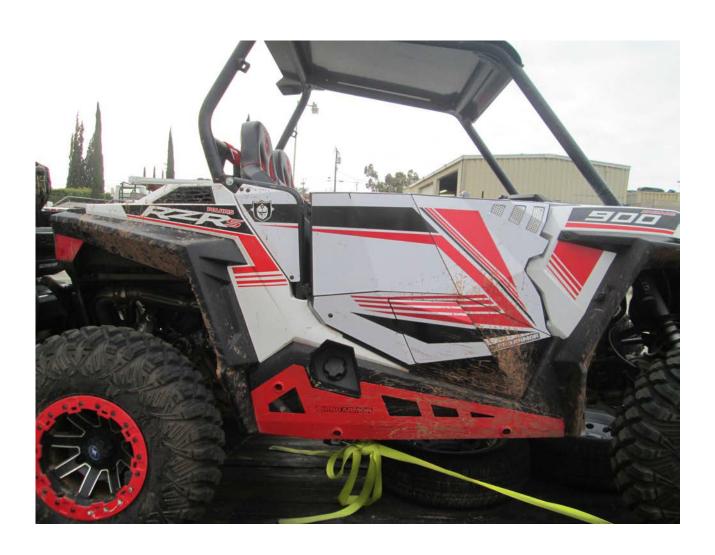

## Polaris RZR XP1000/2015 900S Rock Sliders (P141221) Installation Instructions

• Begin by removing any dirt/obstructions that may interfere with the installation of the rock slider. Make sure all of the mounting holes and surfaces are clear.

• Place the rock slider with the expansion anchors onto the vehicle. Make sure the sleeves of the expansion anchors are still seated properly in the grooves in the mounting holes of the rock slider before. Apply constant inward pressure on anchors as you tighten. It may be helpful for another person to hold the rock slider in place while you hand tighten the anchors. Do not fully tighten yet.

 Adjust the placement of the rock slider to match the body lines as best as possible. Keep the rock slider snug up against the plastic as you go around and evenly torque down the three anchors. DO NOT OVERTIGHTEN as you may shear the bolt in the expansion anchor.