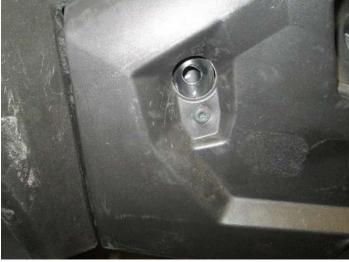

• Assemble the supplied expansion anchors [ITEM 1] with the rock slider as shown above. Insert the bolt, washer, and sleeve into the mounting hole first. The flat surfaces of the sleeve of the expansion anchor should fit into the groove in the mounting hole of the rock slider. Then, thread the nut on the back side, against the fingers of the sleeve. The flat surfaces of the nut should fit into the groove in the sleeve and create a snug fit.

• Place the rock slider with the expansion anchors onto the vehicle. Make sure the sleeves of the expansion anchors are still seated properly in the grooves in the mounting holes of the rock slider before. Apply constant inward pressure on anchors as you tighten. It may be helpful for another person to hold the rock slider in place while you hand tighten the anchors. Do not fully tighten yet.