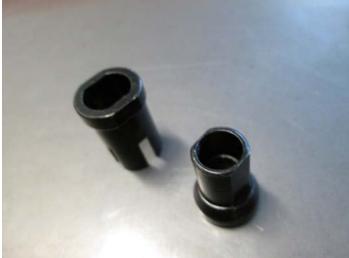

• Assemble the supplied expansion anchors [ITEM 1] with the rock slider as shown above. Insert the bolt, washer, and sleeve into the mounting hole first. The flat surfaces of the sleeve of the expansion anchor should fit into the groove in the mounting hole of the rock slider. Then, thread the nut on the back side, against the fingers of the sleeve. The flat surfaces of the nut should fit into the groove in the sleeve and create a snug fit.