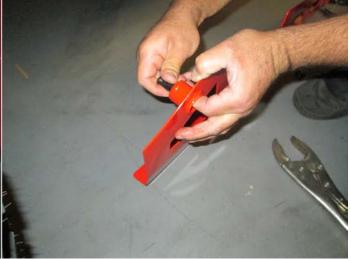

• Assemble the supplied expansion anchors [ITEM 1] with the rock slider as shown above. Insert the bolt, washer, and sleeve into the mounting hole first. The flat surfaces of the sleeve of the expansion anchor should fit into the groove in the mounting hole of the rock slider. Then, thread the nut on the back side, against the fingers of the sleeve. The flat surfaces of the nut should fit into the groove in the sleeve and create a snug fit.

• Place the rock slider with the expansion anchors onto the vehicle. Make sure the sleeves of the expansion anchors are still seated properly in the grooves in the mounting holes of the rock slider before. Apply constant inward pressure on anchors as you tighten. It may be helpful for another person to hold the rock slider in place while you hand tighten the anchors. Do not fully tighten yet.