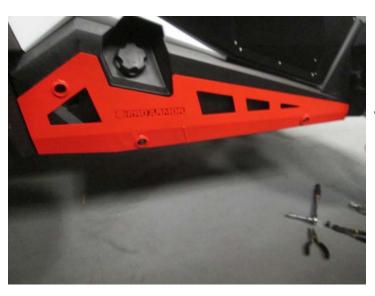

• Assemble the supplied expansion anchors [ITEM 1] with the rock slider as shown above. Insert the bolt, washer, and sleeve into the mounting hole first. The flat surfaces of the sleeve of the expansion anchor should fit into the groove in the mounting hole of the rock slider. Then, thread the nut on the back side, against the fingers of the sleeve. The flat surfaces of the nut should fit into the groove in the sleeve and create a snug fit.