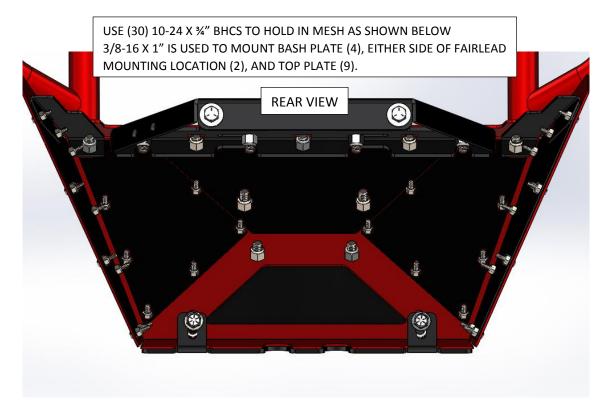

## HARDWARE INCLUDED (BUMPER ONLY):

- (17) 3/8-16 x 1" BHCS
- (19) 3/8-16 NYLOC NUTS
- (2) 3/8-16 X 1" HEX BOLTS
- (30) 10-24 X ¾" BHCS
- (30) 10-24 NYLOC NUTS
- (2) MOUNT BUSHINGS

4.) TO USE GRILL INSERT WITH BUMPER, CUT OUT PORTION AS SHOWN ON THE SUPPLIED TEMPLATE.

5.) ASSEMBLE FRONT BASE SECTION OF BUMPER. DO NOT INSTALL TOP PLATE BOLTS UNTIL YOU INSTALL THE TOP SECTION OF THE BUMPER.