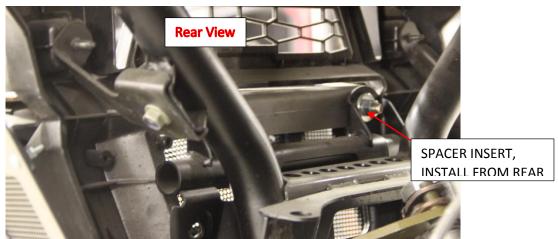

6.) MOUNT ASSEMBLED BASE TO LOCATIONS SHOWN BELOW.

7.) MOUNT TO FRONT LOWER A-ARM BOLT. INSTALL BOLT FROM THE REAR.

8.) INSTALL TOP HALF OF BUMPER TO BASE. IF RIGID ARM OPTION WAS PURCHASED, INSTALL TAB BAR ON TO TOP HALF TABS (2) 3/8-16 X 1" BHCS), AND CONNECT RIGID ARM TO LIGHT BAR (2) 3/8-16 X 1.5" BHCS).