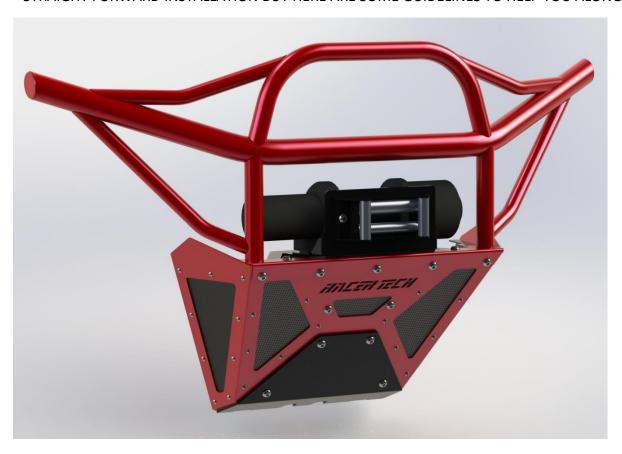

## AZA XP1000 / AZA 900 FAOAT BUMPER IASTALLATION IASTAUCTIONS

THANK YOU FOR YOUR PURCHASING THE LEGENDARY RACERTECH BUMPER. THIS IS A PRETTY STRAIGHT FORWARD INSTALLATION BUT HERE ARE SOME GUIDELINES TO HELP YOU ALONG:

9.) TIGHTEN HARDWARE AT MOUNTING POINTS, REASSEMBLE MACHINE AND LOWER OFF JACKSTANDS.

KEEP IN MIND OUR BUMPERS HAVE ACCESSORIES AND DIFFERENT STYLES! BAJA STYLE BUMPER WAS SHOWN IN INTRUCTIONS, BUT WE HAVE MX AND DX STYLE AS SHOWN BELOW. WINCH MOUNT AND HITCH RECIEVERS ARE AVAILABLE AS WELL AND ALL HAVE THE ABILITY TO BE ATTACHED TO THIS UNIVERSAL BASE.