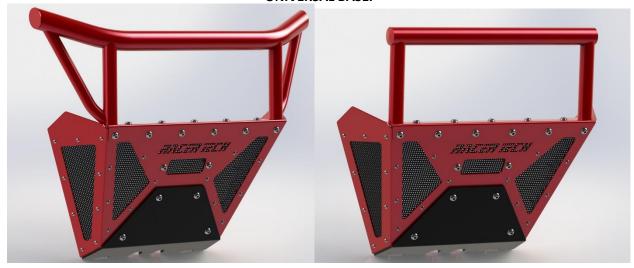

9.) TIGHTEN HARDWARE AT MOUNTING POINTS, REASSEMBLE MACHINE AND LOWER OFF JACKSTANDS.

KEEP IN MIND OUR BUMPERS HAVE ACCESSORIES AND DIFFERENT STYLES! BAJA STYLE BUMPER WAS SHOWN IN INTRUCTIONS, BUT WE HAVE MX AND DX STYLE AS SHOWN BELOW. WINCH MOUNT AND HITCH RECIEVERS ARE AVAILABLE AS WELL AND ALL HAVE THE ABILITY TO BE ATTACHED TO THIS UNIVERSAL BASE.