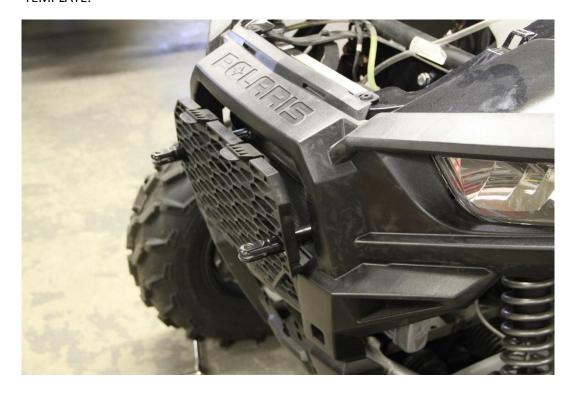

4.) TO USE GRILL INSERT WITH BUMPER, CUT OUT PORTION AS SHOWN ON THE SUPPLIED TEMPLATE.

5.) ASSEMBLE FRONT BASE SECTION OF BUMPER. DO NOT INSTALL TOP PLATE BOLTS UNTIL YOU INSTALL THE TOP SECTION OF THE BUMPER.