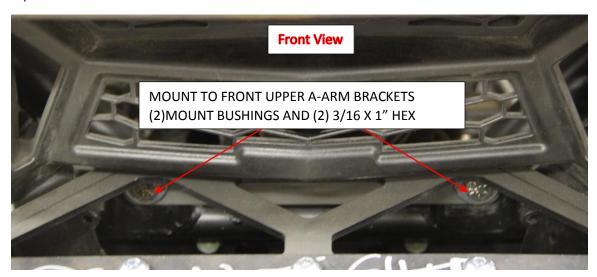

6.) MOUNT ASSEMBLED BASE TO LOCATIONS SHOWN BELOW.

7.) MOUNT TO FRONT LOWER A-ARM BOLT. INSTALL BOLT FROM THE REAR.

8.) INSTALL TOP HALF OF BUMPER TO BASE. IF RIGID ARM OPTION WAS PURCHASED, INSTALL TAB BAR ON TO TOP HALF TABS (2) 3/8-16 X 1" BHCS), AND CONNECT RIGID ARM TO LIGHT BAR (2) 3/8-16 X 1.5" BHCS).