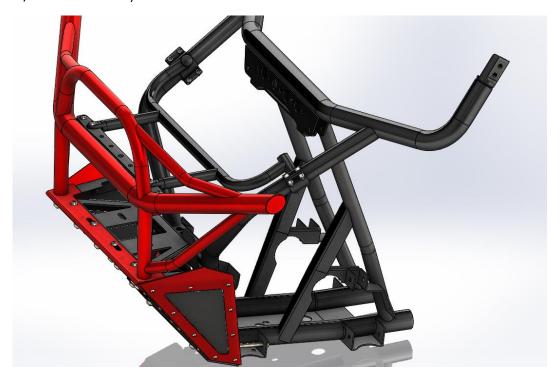

6.) MOUNT ASSEMBLED BASE TO LOCATIONS SHOWN BELOW.

7.) MOUNT TO FRONT LOWER A-ARM BOLT. INSTALL BOLT FROM THE REAR.

8.) INSTALL TOP HALF OF BUMPER TO BASE. IF RIGID ARM OPTION WAS PURCHASED, INSTALL TAB BAR ON TO TOP HALF TABS (2) 3/8-16 X 1" BHCS), AND CONNECT RIGID ARM TO LIGHT BAR (2) 3/8-16 X 1.5" BHCS).