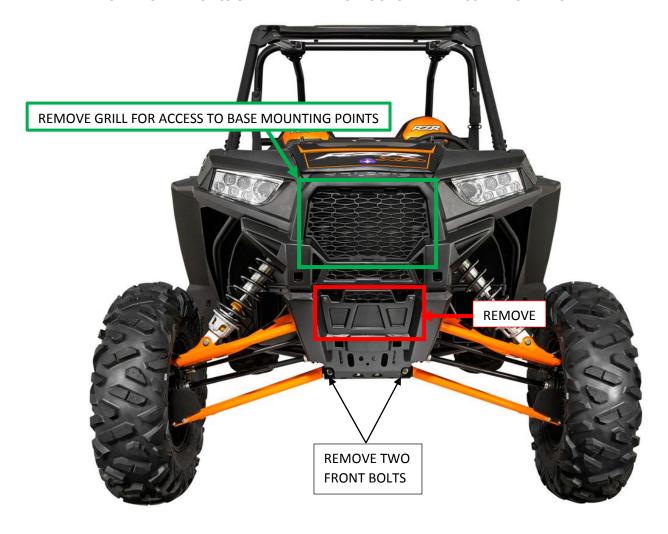

## RIGID MOUNT UPGRADE OPTION:

- (2) 3/8-16 X 1.5" BHCS
- (2) 3/8-16 X 1" BHCS
- (4) 3/8-16 NYLOC NUTS
- (8) 5/16-24 X 7/8" SHCS
- (8) 5/16-24 NYLOC NUTS
- (1) TAB BAR
- (2) 1.5" FLANGE CLAMPS

1.) IF RIGID MOUNT OPTION WAS NOT PURCHASED WITH YOUR BUMPER, YOU DO NOT NEED TO TAKE OFF FRONT PLASTICS OTHER THEN THE ONES SHOWN IN ILLUSTRATION BELOW.

2.) TEAR DOWN NEEDED TO INSTALL THE BUMPER WITH RIGID MOUNTS: FIRST JACK UP YOUR RZR, SECURE WITH JACK STANDS, THEN REMOVE THE FRONT LOWER A-ARM BOLTS (JUST THE FRONT TWO BOLTS), GRILL, AND FRONT FASCIA. YOU WILL NEED TO UNHOOK THE HEADLIGHT CONNECTIONS TEMPORARILY.

6.) MOUNT ASSEMBLED BASE TO LOCATIONS SHOWN BELOW.

7.) MOUNT TO FRONT LOWER A-ARM BOLT. INSTALL BOLT FROM THE REAR.

8.) INSTALL TOP HALF OF BUMPER TO BASE. IF RIGID ARM OPTION WAS PURCHASED, INSTALL TAB BAR ON TO TOP HALF TABS (2) 3/8-16 X 1" BHCS), AND CONNECT RIGID ARM TO LIGHT BAR (2) 3/8-16 X 1.5" BHCS).