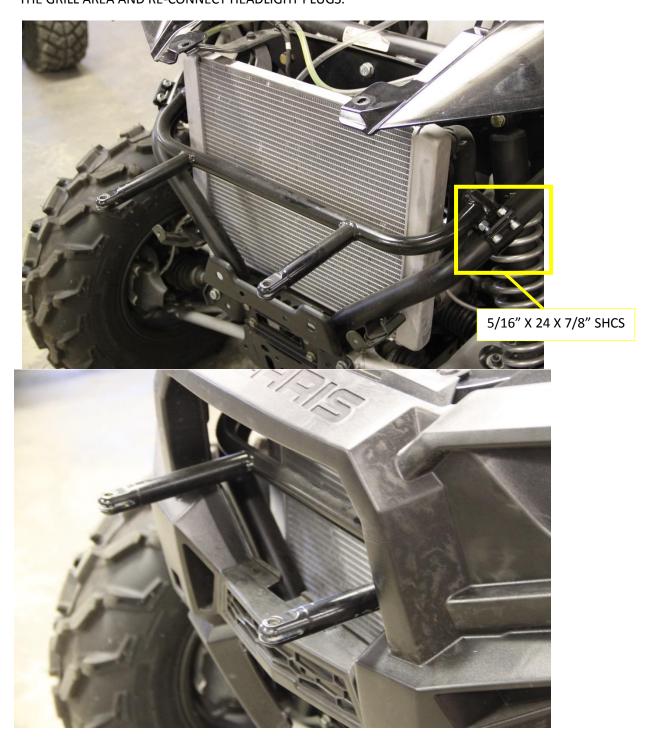

2.) TEAR DOWN NEEDED TO INSTALL THE BUMPER WITH RIGID MOUNTS: FIRST JACK UP YOUR RZR, SECURE WITH JACK STANDS, THEN REMOVE THE FRONT LOWER A-ARM BOLTS (JUST THE FRONT TWO BOLTS), GRILL, AND FRONT FASCIA. YOU WILL NEED TO UNHOOK THE HEADLIGHT CONNECTIONS TEMPORARILY.

3.) INSTALL FRONT RIGID ARM (LOOSLY). ONCE RIGID ARM IS ON AND FLANGE CLAMPS ARE STARTED, RE-INSTALL FRONT FASCIA ALLOWING THE FRONT TUBES TO PROTRUDE THROUGH THE GRILL AREA AND RE-CONNECT HEADLIGHT PLUGS.