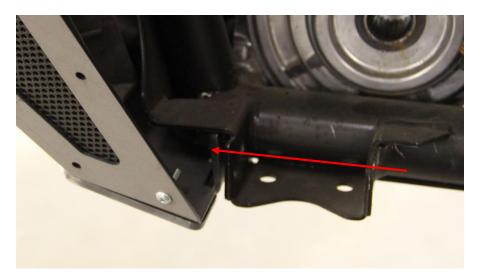

6.) MOUNT ASSEMBLED BASE TO LOCATIONS SHOWN BELOW.

7.) MOUNT TO FRONT LOWER A-ARM BOLT. INSTALL BOLT FROM THE REAR.

8.) INSTALL TOP HALF OF BUMPER TO BASE. IF RIGID ARM OPTION WAS PURCHASED, INSTALL TAB BAR ON TO TOP HALF TABS (2) 3/8-16 X 1" BHCS), AND CONNECT RIGID ARM TO LIGHT BAR (2) 3/8-16 X 1.5" BHCS).